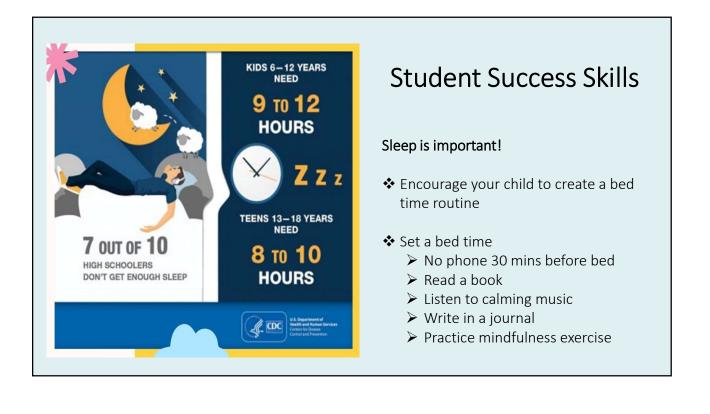

| NTERESTS & OTHER                                                          |



### Student Success Skills Helpful Habits

# Encourage your child to use helpful habits to keep them on a successful track.

- ✓ using a planner
- ✓ taking good notes
- ✓ reviewing their notes the day they're given
- ✓ having a study buddy or study group
- ✓ accessing tutoring
- communicating with an adult when struggling
- ✓ having an uncluttered work area
- ✓ organized book bag and binders



- **X** completing hw with cell phone nearby
- X waiting until next day to complete assignments
- X working on assignments while laying down
- X only reviewing for tests the night before
- X copying from a friend
- X not checking grades on SIS often