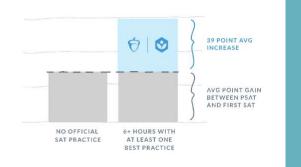

#### Productive practice is associated with score increases

Our research suggests three best practices associated with substantial improvements in SAT scores: leveling up your skills, taking a full-length practice test, and following personalized practice recommendations. Students who used Official SAT Practice for six or more hours and followed at least one best practice scored 39 points higher than students who did not use Official SAT Practice.